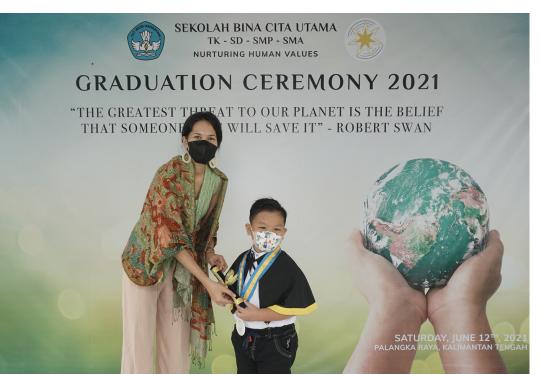

## **Graduation Ceremony**

Applying strict health protocols the graduates arrived in line to receive their certificates. The area around the school was beautifully decorated by teachers and staff. It was a memorable day and luckily no rain was in sight.

Going through a difficult time during the past academic year with the COVID-19 pandemic, we held our Graduation Ceremony in June. This Graduation Ceremony included a tree planting event - as part of our 15,000 Tree Planting Program launched last year with the celebration of BCU's 15th Anniversary.