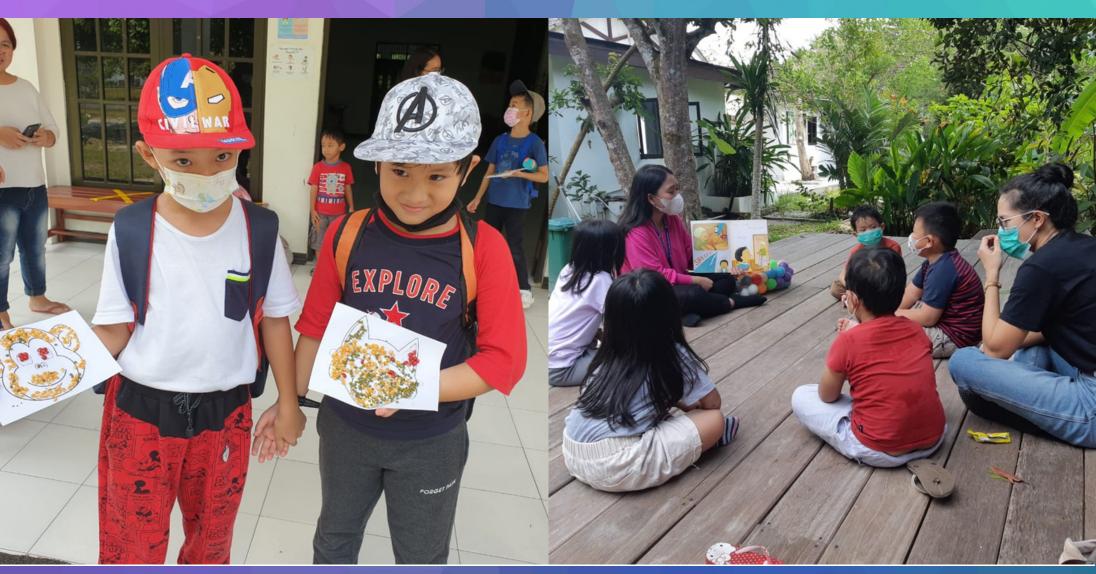

#### Play Date

Imagine a whole year of online classes affecting the motivation and mood of our young students. To ignite their motivation.

We arranged Play Dates for individual classes to come to school and arranged various activities, such as jungle walk, painting or story telling - which made students and parents happy.

## Play Date