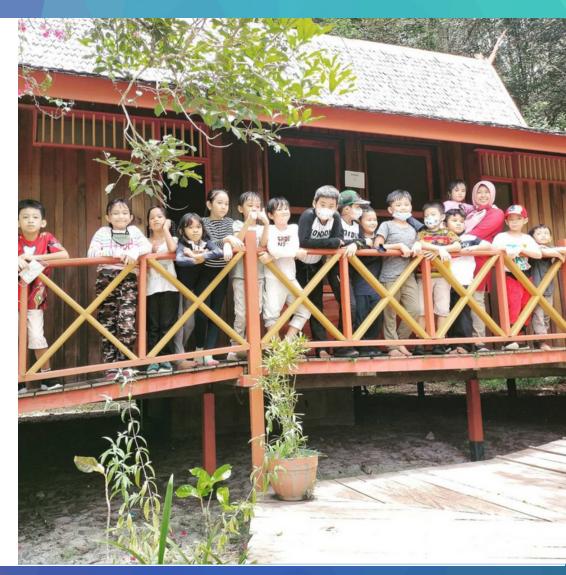

#### Play Date

Imagine a whole year of online classes affecting the motivation and mood of our young students. To ignite their motivation.

We arranged Play Dates for individual classes to come to school and arranged various activities, such as jungle walk, painting or story telling - which made students and parents happy.

## Play Date