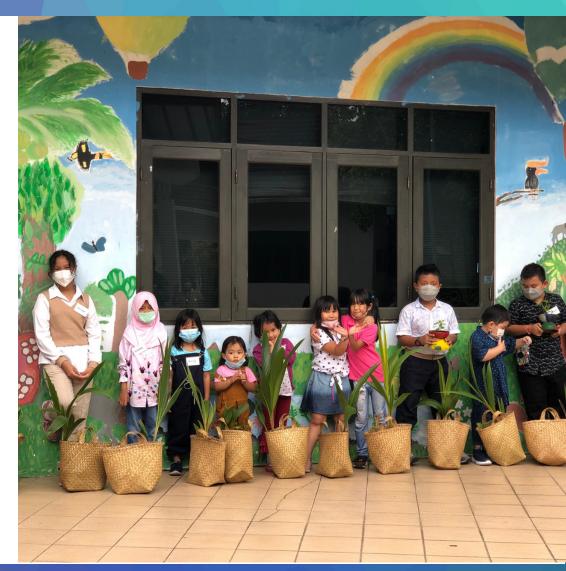

### Open House

The school arranged an Open House in March & April to attract more students. Some activities during this event included painting coconut shells, for potting and planting seedlings to take home.

This stirred some parents' interests, and we registered a total of 17 new students this new academic year.