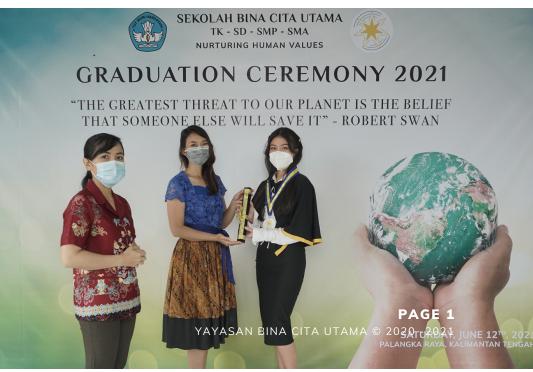

## **Graduation Ceremony**

Applying strict health protocols the graduates arrived in line to receive their certificates. The area around the school was beautifully decorated by teachers and staff. It was a memorable day and luckily no rain was in sight.

Going through a difficult time during the past academic year with the COVID-19 pandemic, we held our Graduation Ceremony in June. This Graduation Ceremony included a tree planting event - as part of our 15,000 Tree Planting Program launched last year with the celebration of BCU's 15th Anniversary.