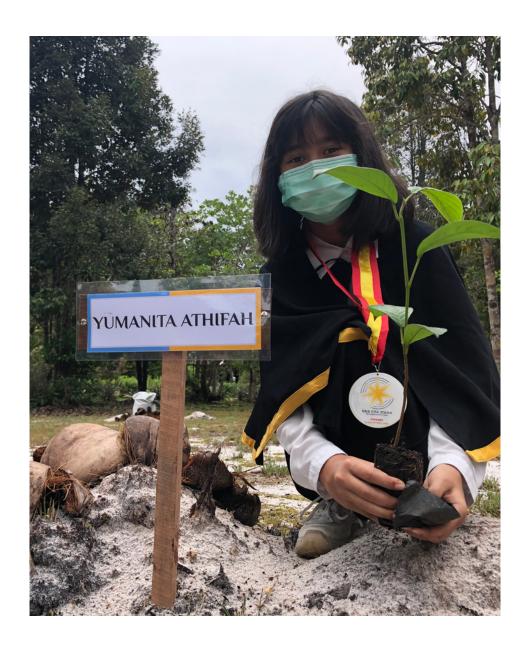

Going through a difficult time during the past academic year with the COVID-19 pandemic, we held our Graduation Ceremony in June. This Graduation Ceremony included a tree planting event - as part of our 15,000 Tree Planting Program launched last year with the celebration of BCU's 15th Anniversary.