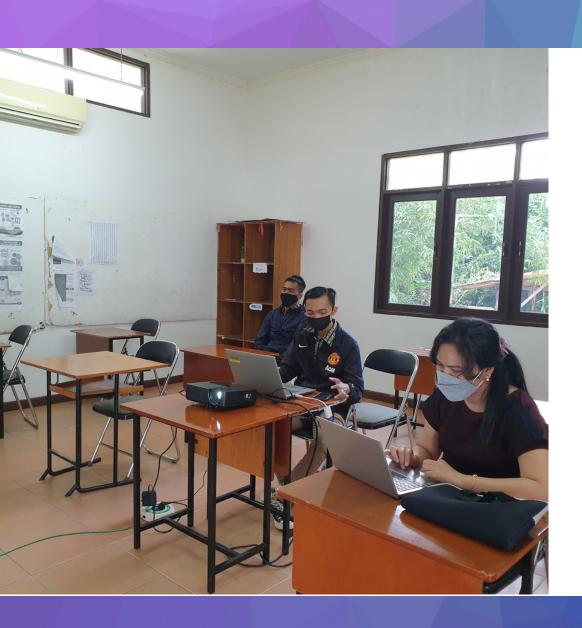

### Teacher's Preparation Week

This week marks the start of the academic year 2021/22 for BCU School. thanks to the donations from SD USA we were able to equip our classrooms with the furniture and equipment ready for a hybrid classroom.

In preparation for this we had a teacher's prep week and tested the technical set up of the classroom taking into account the health protocols requirements.