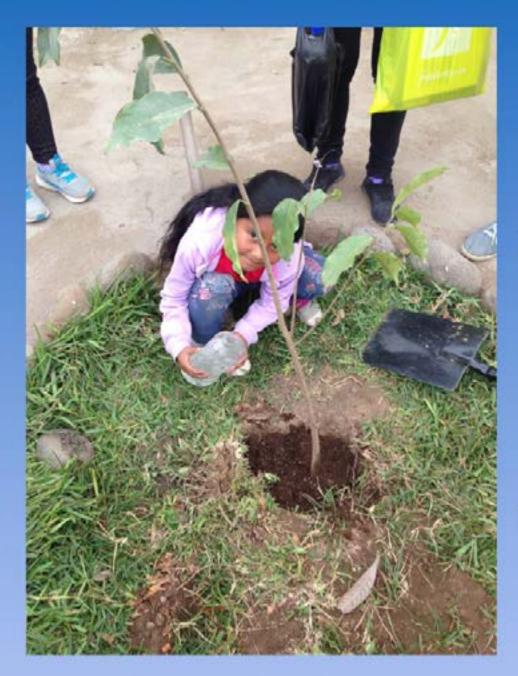

#### YAYASAN PERMAKULTUR KALIMANTAN

PERMACULTURE EDUCATION AND TRAINING

SEEKING ETHICAL AND SUSTAINABLE LAND MANAGEMENT

COMMUNITY RESILIENCE AND FOOD SECURITY

CONSERVE THE NATURAL ENVIRONMENT

# Human Force Camp A global learning adventure

Training to implement permaculture practices In Kalimantan, Indonesia

Social, Educational and Environmental components for youth

"Pray to God to give you a heart as wide as the ocean...