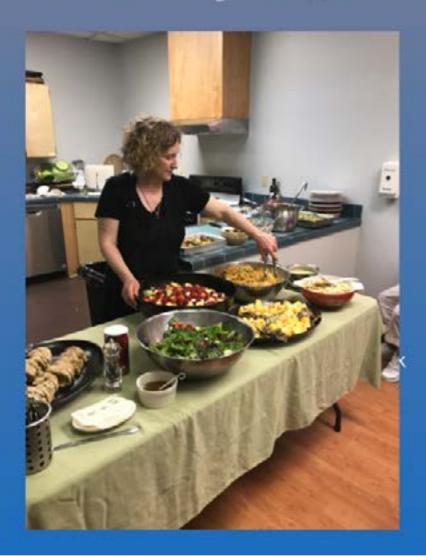

# A Melinda Wallis Memorial Fund Grant FEEDING THE HOMELESS

BEAUTIFUL PORTLAND- JENNIFER SKYLER AND FRIENDS

PROVIDING MEALS TO THE HOMELESS IN THE PORTLAND AREA

## A Melinda Wallis Memorial Fund Grant THE SIERRA COMMUNITY CENTER

Sulfiati Harris and Amelia Williams - Visionaries

Quest Center for Integrative Health Portland, Oregon

Nutrition Night at Quest