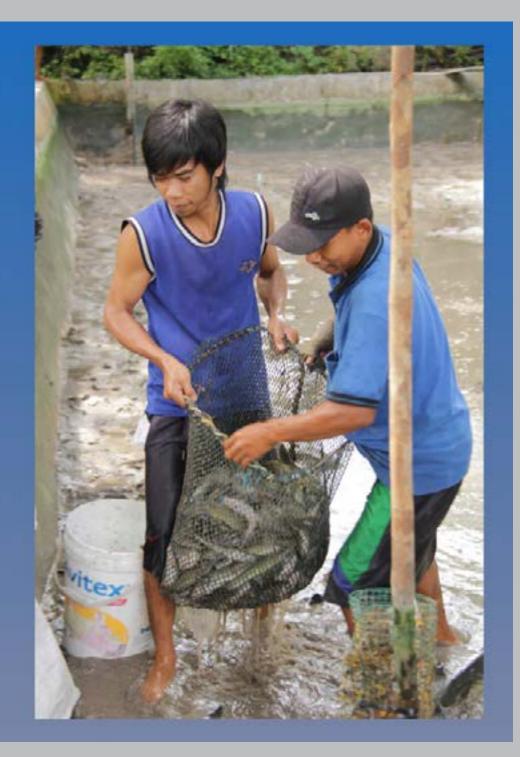

#### YTS KALIMANTAN, INDONESIA

ASSISTANCE TO INDIGENOUS FAMILIES THROUGH COMMUNITY DEVELOPMENT

Enhancing the livelihood capacity of impoverished farmers and recently focused on fish farming

KALIMANTAN AND JAVA INDONESIA