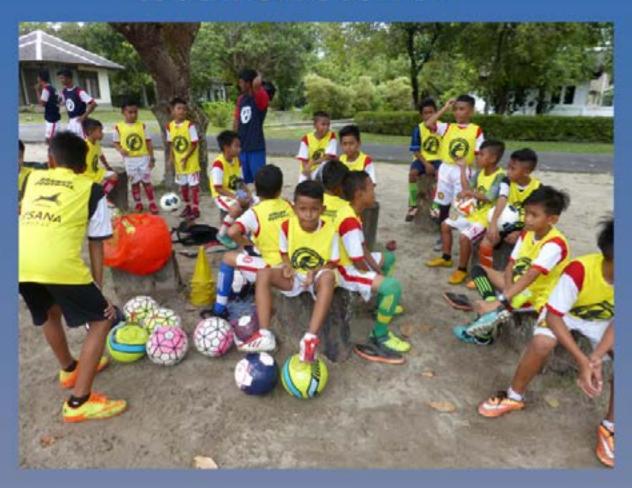

## BORNEO FOOTBALL INTERNATIONAL ACADEMY KALIMANTAN, INDONESIA

SPORTSMANSHIP
ACCEPTANCE OF DIVERSITY
NUTRITION SUPPORT
EDUCATIONAL SUPPORT

BFIA works with other Indonesian projects to support the needs of children in the Kalimantan Community