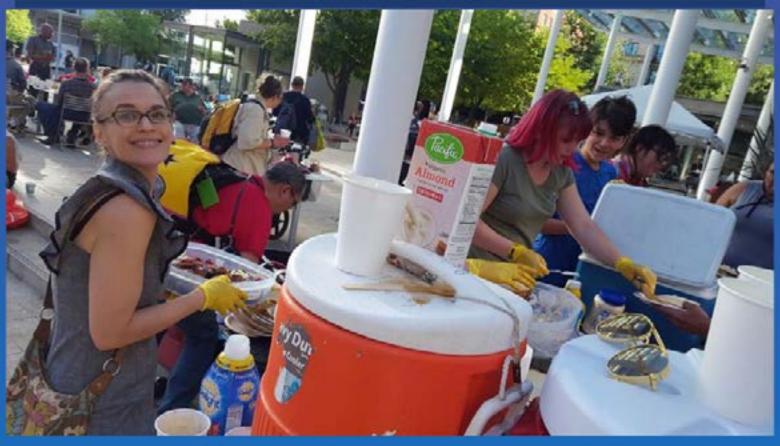

# A Melinda Wallis Memorial Fund Grant FEEDING THE HOMELESS

BEAUTIFUL PORTLAND- JENNIFER SKYLER AND FRIENDS

PROVIDING MEALS TO THE HOMELESS IN THE PORTLAND AREA